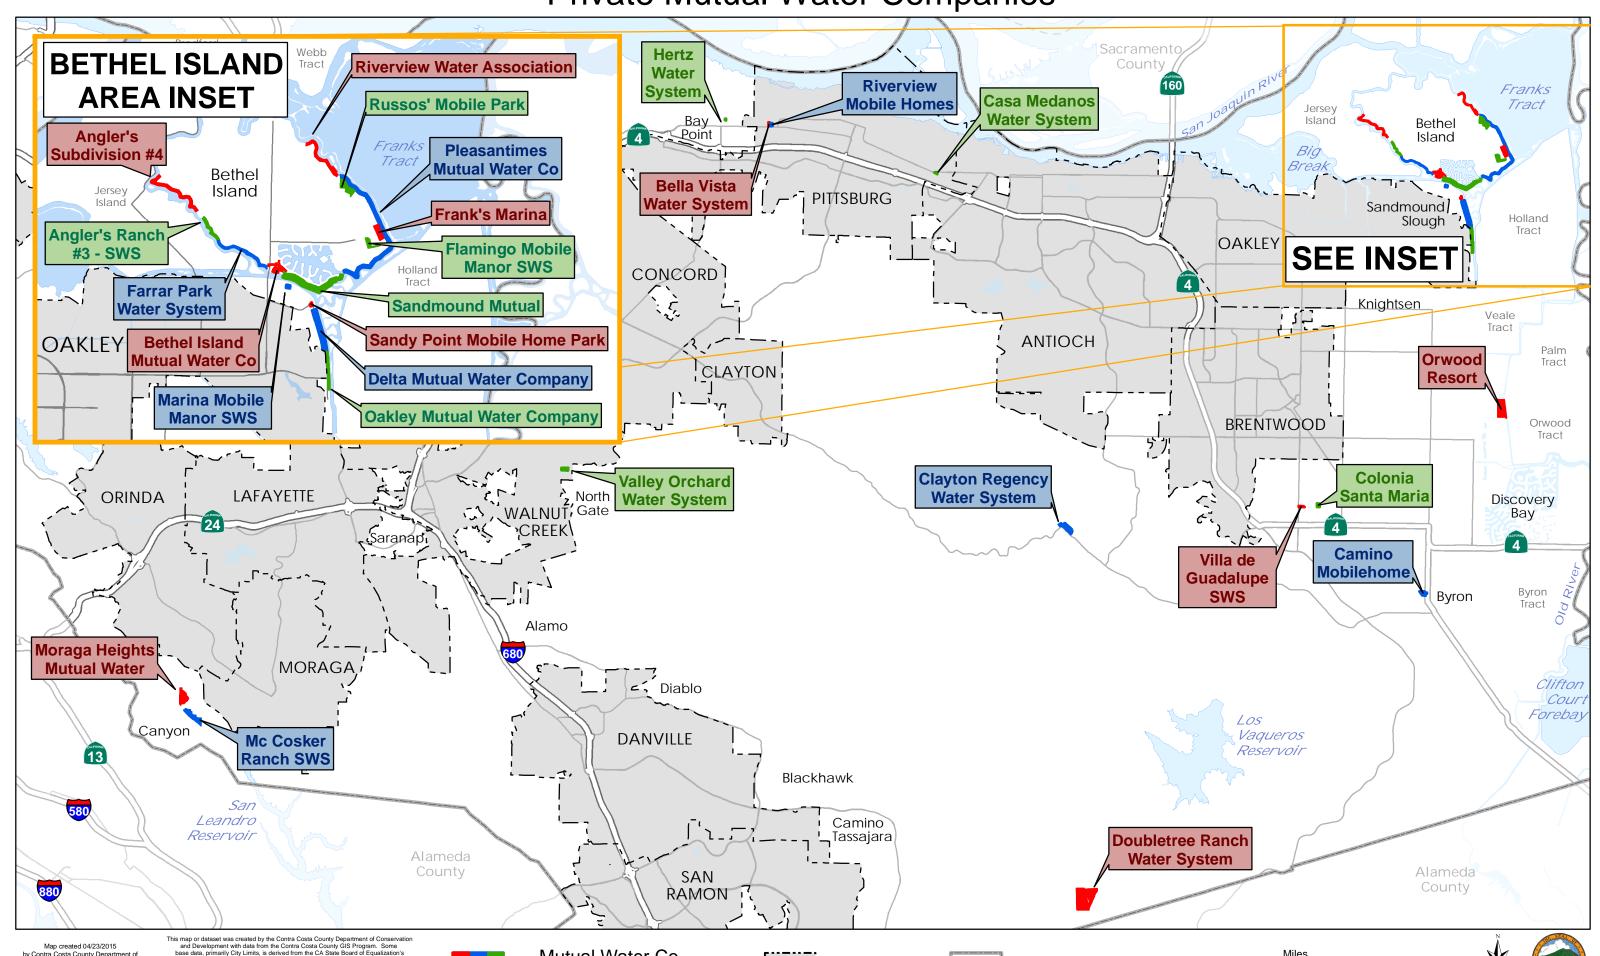

## **Private Mutual Water Companies**

Map created 04/23/2015 by Contra Costa County Department of Conservation and Development, GIS Group 30 Muir Road, Martinez, CA 94553 This map or dataset was created by the Contra Costa County Department of Conservation and Development with data from the Contra Costa County GIS Program. Some base data, primarily City Limits, is derived from the CA State Board of Equalization's tax rate areas. While obligated to use this data the County assumes no responsibility for its accuracy. This map contains copyrighted information and may not be altered. It may be reproduced in its current state if the source is cited. Users of this map agree to read and accept the County of Contra Costa disclaimer of liability for geographic information.